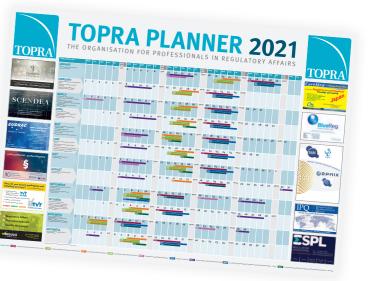

#### **TOPRA Planner 2022**

The ever-popular wall planner is published in December 2021, and distributed via the journal or by request. It is highly valued by regulatory professionals across Europe as it includes all the key regulatory meetings of the year in an attractive and clear calendar format – ensuring that it is regularly referred to. With many repeat bookings each year, slots are reserved quickly.