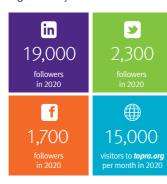

of members work at a senior level (manager and above)

Around **15,000** visitors to topra.org each month – about a quarter are new visitors. Since 2019, our main social media channels have attracted significantly more followers.

#### Ongoing presence www.topra.org

The TOPRA website is a valued source of information for regulatory professionals across the world with around 15,000 visitors a month on average.

- Unique visitors around 12k returning visitors 3k
- Around 130k page views a month on average
- Raise your profile with our visitors through cost-effective, continuous banner advertising across the site.