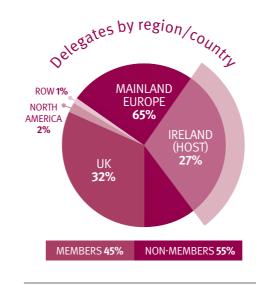

*Who will you meet?* Regulatory leaders and decision makers (on average 45% of delegates are at least director level).

Where do they come from? Most are based in Europe, but the event attracts delegates from North America and across the world – in 2019 we welcomed attendees from China, India, South Korea, Saudi Arabia and Australia.

Why come to the Czech Republic this year? Host countries attract around a quarter of the total delegates from the local region (27% of delegates in 2019 were based in Ireland). It's a great opportunity to build your profile and business in Central and Eastern Europe – and reach out to your existing client base.