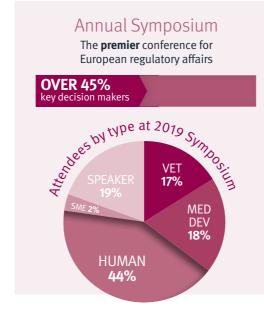

- 600+ key target delegates
- All regulatory specialties
- 45%+ decision makers

It's full speed ahead with preparations for our flagship annual conference attracting healthcare regulatory professionals across Europe and beyond. Our partners this year are the Czech Republic's State Institute for Drug Control (SÚKL) who will help deliver topical, authoritative and comprehensive regulatory programmes for pharma, medical devices, IVDs, combination products and veterinary medicines professionals.

As in previous years, our Symposium will bring together 600+ key professionals from big pharma, SMEs, regulatory agencies, biotech companies, service providers, consultants, academia, patient groups and legal services. There will be plenty of opportunities to network with your existing and potential clients between sessions and at early evening receptions. Connect with your audience via our Symposium App, deliver bespoke parallel sessions, raise your profile through sponsorship opportunities and mingle with delegates to gain the full benefit of the exhibitor experience.

*Who will you meet?* Regulatory leaders and decision makers (on average 45% of delegates are at least director level).

Where do they come from? Most are based in Europe, but the event attracts delegates from North America and across the world – in 2019 we welcomed attendees from China, India, South Korea, Saudi Arabia and Australia.